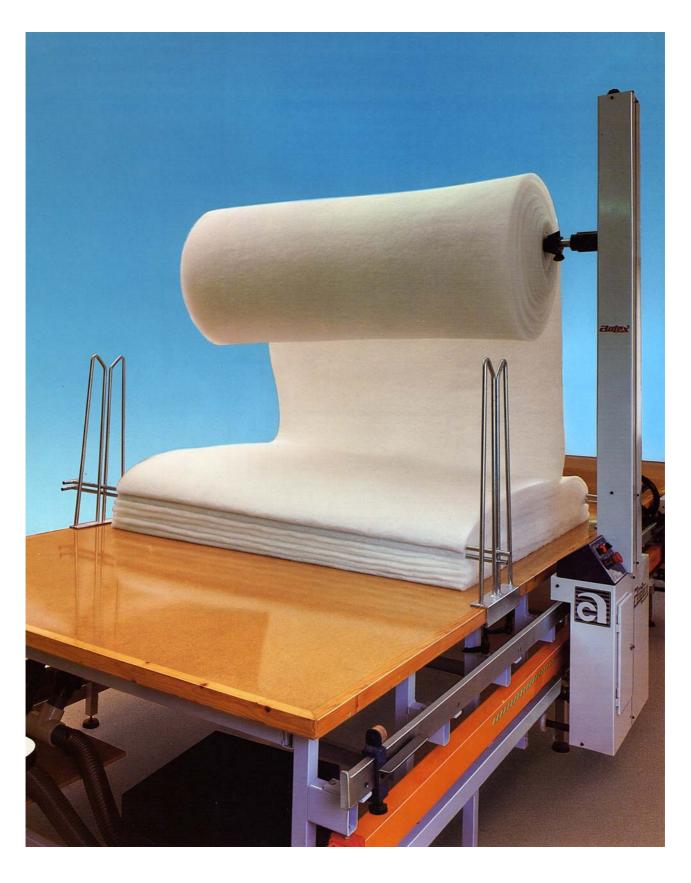

## NAPA 2100

High lift wadding spreader. Special automatic spreading machine designed for use with quilted and high density wadded fabrics.

Specification as follows:

One metre lay height which is mechanically controlled throughout the spreading process. Single person loading of the machine by means of swinging cloth bar with dwell time at each end to allow operator time to remove cloth bars spreading in zigzag form.

## **OPTIONAL EXTRAS INCLUDE:**

Transfer table to allow spreading between two different tables.

Zigzag up to 70cm usable height Zigzag up to 100cm usable height

**TECHNICAL CHARACTERISTICS:** 

Travelling speed: 25m/m.

Stopping time from 0.18sec. to 18sec.

Maximum weight: 50Kg.

Max. Consumption KW: 0.350

Usable width: 180cm. Table width: 190cm. Total width: 230cm.

Usable width can be whatever meets your factory's needs.

Max. height to fold: 100cm.

We reserve the right to make any technical modification.

Ptge. Amics d'Argentona, 26
P.I. Can Negoci – 08310 Argentona
Barcelona – Spain
Teléfono: 93 7589325
Fax: 93 7412626
ventas@autex-int.com
www.autex-int.com