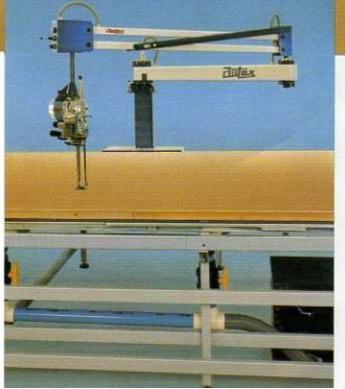

## TALL 2100 CUTTING ARM SYSTEM

## VACUM 2100 VACUM TABLE

Useable width can meet your factory's needs.

The assisted arm can be supplied with cutting machine of 16 or 21cm height.

We reserve the right to make any technical modification.

Ptge. Amics d'Argentona, 26 P.I. Can Negoci – 08310 Argentona Barcelona – Spain Teléfono: 93 7589325 Fax: 93 7412626 ventas@autex-int.com www.autex-int.com