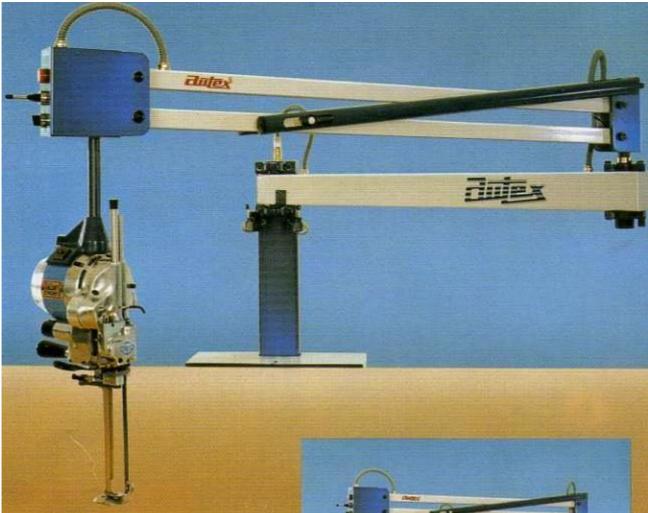

## TALL 2100 CUTTING ARM SYSTEM

## TALL 2100

Vertical cutting machine with assisted arm with automatic cutting movement during cutting operation and with manual operation by directional handle for long movements. Tha assisted arm is provided with a compensating system in double arm with adjustable springs that reduce weight of vertical cutting machine to cero, so that the machine can be left in an elevated position or "parked" above the fabric. With this compensating system it is possible to work perfectly even though the table had irregularities on its surface, increasing the smoothness of movement with less effort and greater accuracy.

More successful cutting is achieved with TALL 2100, as the machine is provided with a small base and with marrower knife and knife guide, thus obtaining smaller and softer turning radius and consequently les movement of the mattress being cut on the table.