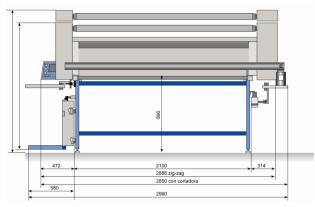

## **TECHNICAL CHARACTERISTICS**

- Equipped with robotic technology.
- Automatic check control system.
- Speed variation from 0 to 100 metres/minute.
- · High-speed cutting variation.
- Feed by highly sensitive infra-red sensor.
- Intelligent detector at end of stack with return to load point.
- · Automatic spread height detector.
- Machine driven by four-wheels.
- Software program to connect the zigzag with cut.
- Program to count meters per roll, working time and total meters per spread.
- Intelligent control handle.
- Feeding system by cradle, a one piece double conveyor belt.
- One single conveyor belt system prevents marking the fabric and problems caused by loose threads falling between rollers on multiple conveyor belt system.
- Automatic threading and unthreading.
- Fabrics rewinding to remove faulting or colour variation.
- Device to spread the other side of the fabric roll.
- Tension Free System. Spread elastic fabrics without tension.
- Programmed feeding.
- · Automatic feeding.
- Digital touch screen with parameter and information on functions.
- It can perform normal, programmed and scale spreads.
- Self-adjusting brakes ramp according to spread of machine.
- Adjustable acceleration.
- · Safety brake in case of power failure.
- Fitted with modem for technical assistance on-line.
- · Maximum roll weight recommended: 100kg.
- Maximum diameter of the roll: 60cm.
- Maximum height of the spreading: 22cm.
- Maximum height for manual loading: 0.9mts.
- Power consumes: 2.6kw.