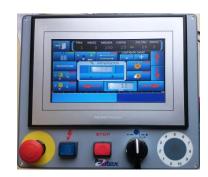

## **TECHNICAL CHARACTERISTICS**

- Equipped with robotic technology.
- Automatic check control system.
- Speed variation from 0 to 100 metres/minute.
- · High-speed cutting variation.
- Feed by highly sensitive infra-red sensor.
- Intelligent detector at end of stack with return to load point.
- · Automatic spread height detector.
- Machine driven by four-wheels.
- Software program to connect the zigzag with cut.
- Program to count meters per roll, working time and total meters per spread.
- Intelligent control handle.
- Feeding system by cradle, a one piece double conveyor belt.
- One single conveyor belt system prevents marking the fabric and problems caused by loose threads falling between rollers on multiple conveyor belt system.
- Automatic threading and unthreading.
- Fabrics rewinding to remove faulting or colour variation.
- Device to spread the other side of the fabric roll.
- Tension Free System. Spread elastic fabrics without tension.
- Programmed feeding.
- · Automatic feeding.
- Digital touch screen with parameter and information on functions.
- It can perform normal, programmed and scale spreads.
- Self-adjusting brakes ramp according to spread of machine.
- Adjustable acceleration.
- · Safety brake in case of power failure.
- Fitted with modem for technical assistance on-line.
- · Maximum roll weight recommended: 100kg.
- Maximum diameter of the roll: 60cm.
- Maximum height of the spreading: 22cm.
- Maximum height for manual loading: 0.9mts.
- Power consumes: 2.6kw.