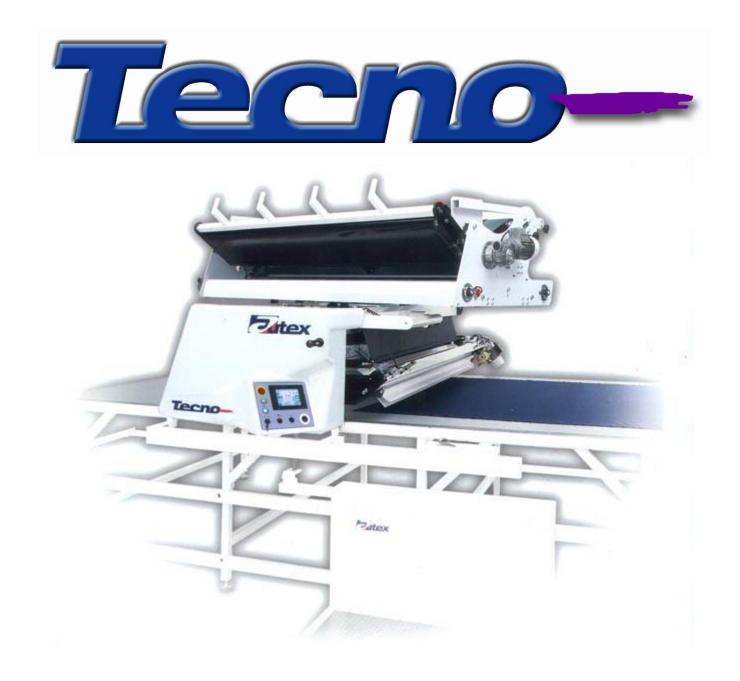

WE TURNED THINGS AROUND WHEN WE DESIGNED THE TECNO TURNTABLE MACHINE. WE DID IT WITH ELEGANCE, SPEED AND PRECISION.

Tecno is the automatic spreading machine with the best spreading quality on the market. Specially made for all types of fabrics that need to be spread face to face with the same nap direction. Supplied with automatic turntable, buil-in "cradle", with a single conveyour belst across the useable width of the machine. It can do the roll change quickly and naturally in a record time of 9 seconds.

## **TECHNICAL CHARACTERISTICS**

- Equipped with robotic technology.
- Automatic check control system.
- Speed variator from 0 to 100 metres/minute
- High-speed variator in cut.
- Feed by highly sensitive infrared sensor.
- Intelligent detector of end of stack with return to load point and turntable centring.
- Automatic spread height detector.
- Machine moved by four-wheel drive (4x4).
- Software program to connect the zigzag with cut.
- Intelligent control handle.
- Feeding system by "cradle", a one piede double conveyor belt that prevents marking of the fabric and problems caused by loose thread falling between rollers on multiple conveyor belt system.
- Turntable with cradle support roll with one piece double conveyour belt system across the useable width of the machine preventing tensions anm marks on delicate fabrics, one belst is folding to load rolls until 100kg.
- Automatic threading and unthreading.
- Fabrics rewinding if you wish to remove it because of faults or colour variation.
- Tension Free System. Spread elastic fabrics without tension.
- Programmed feeding.
- · Automatic feeding.
- Control desk with digital touch screen with parameter and information text of functions.
- Can perform normal, prgrammed and scale spreads.
- Self-adjusting brakes ramp according to speed of machine.
- Adjustable acceleration.
- Safety brake in case of power failure.
- Fitted with modem for technical assistance on line.
- Maximum roll weight recommended: 100kg.
- Maximum diameter of the roll: 60cm.
- Maximum height of the spreading: 22cm.
- Maximum height for manual loading: 1.6mts.
- Power consumes: 3.5Kw