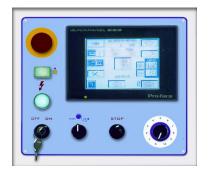

## **TECHNICAL CHARACTERISTICS**

- Equipped with robotic technology.
- Automatic check control system.
- Speed variator from 0 to 100 metres/minute
- High-speed variator in cut.
- Feed by highly sensitive infrared sensor.
- Intelligent detector of end of stack with return to load point and turntable centring.
- Automatic spread height detector.
- Machine moved by four-wheel drive (4x4).
- Software program to connect the zigzag with cut.
- Intelligent control handle.
- Feeding system by "cradle", a one piede double conveyor belt that prevents marking of the fabric and problems caused by loose thread falling between rollers on multiple conveyor belt system.
- Turntable with cradle support roll with one piece double conveyour belt system across the useable width of the machine preventing tensions anm marks on delicate fabrics, one belst is folding to load rolls until 100kg.
- Automatic threading and unthreading.
- Fabrics rewinding if you wish to remove it because of faults or colour variation.
- Tension Free System. Spread elastic fabrics without tension.
- Programmed feeding.
- · Automatic feeding.
- Control desk with digital touch screen with parameter and information text of functions.
- Can perform normal, prgrammed and scale spreads.
- Self-adjusting brakes ramp according to speed of machine.
- Adjustable acceleration.
- Safety brake in case of power failure.
- Fitted with modem for technical assistance on line.
- Maximum roll weight recommended: 100kg.
- Maximum diameter of the roll: 60cm.
- Maximum height of the spreading: 22cm.
- Maximum height for manual loading: 1.6mts.
- Power consumes: 3.5Kw