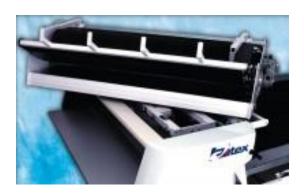

## **TECHNICAL CHARACTERISTICS**

- Equipped with robotic technology.
- Automatic check control system.
- Speed variator from 0 to 100 metres/minute
- High-speed variator in cut.
- Feed by highly sensitive infrared sensor.
- Intelligent detector of end of stack with return to load point and turntable centring.
- Automatic spread height detector.
- Machine moved by four-wheel drive (4x4).
- Software program to connect the zigzag with cut.
- Intelligent control handle.
- Feeding system by "cradle", a one piede double conveyor belt that prevents marking of the fabric and problems caused by loose thread falling between rollers on multiple conveyor belt system.
- Turntable with cradle support roll with one piece double conveyour belt system across the useable width of the machine preventing tensions anm marks on delicate fabrics, one belst is folding to load rolls until 100kg.
- Automatic threading and unthreading.
- Fabrics rewinding if you wish to remove it because of faults or colour variation.
- Tension Free System. Spread elastic fabrics without tension.
- Programmed feeding.
- · Automatic feeding.
- Control desk with digital touch screen with parameter and information text of functions.
- Can perform normal, prgrammed and scale spreads.
- Self-adjusting brakes ramp according to speed of machine.
- Adjustable acceleration.
- Safety brake in case of power failure.
- Fitted with modem for technical assistance on line.
- Maximum roll weight recommended: 100kg.
- Maximum diameter of the roll: 60cm.
- Maximum height of the spreading: 22cm.
- Maximum height for manual loading: 1.6mts.
- Power consumes: 3.5Kw