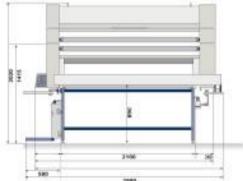

## **TECHNICAL CHARACTERISTICS**

- Equipped with robotic technology.
- Automatic check control system.
- Speed variator from 0 to 100 metres/minute
- High-speed variator in cut.
- Feed by highly sensitive infrared sensor.
- Intelligent detector of end of stack with return to load point and turntable centring.
- Automatic spread height detector.
- Machine moved by four-wheel drive (4x4).
- Software program to connect the zigzag with cut.
- Intelligent control handle.
- Feeding system by "cradle", a one piede double conveyor belt that prevents marking of the fabric and problems caused by loose thread falling between rollers on multiple conveyor belt system.
- Turntable with cradle support roll with one piece double conveyour belt system across the useable width of the machine preventing tensions anm marks on delicate fabrics, one belst is folding to load rolls until 100kg.
- Automatic threading and unthreading.
- Fabrics rewinding if you wish to remove it because of faults or colour variation.
- Tension Free System. Spread elastic fabrics without tension.
- Programmed feeding.
- · Automatic feeding.
- Control desk with digital touch screen with parameter and information text of functions.
- Can perform normal, prgrammed and scale spreads.
- Self-adjusting brakes ramp according to speed of machine.
- Adjustable acceleration.
- Safety brake in case of power failure.
- Fitted with modem for technical assistance on line.
- Maximum roll weight recommended: 100kg.
- Maximum diameter of the roll: 60cm.
- Maximum height of the spreading: 22cm.
- Maximum height for manual loading: 1.6mts.
- Power consumes: 3.5Kw