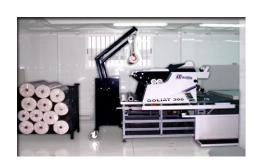

Loader for Tecno spreading machine. It loads from the floor to the cradle. Maximum roll weight: 100Kg.

Loader for Goliat 300 folding cradle spreading machine. It loads and unloads from the floor to the cradle and is specially design for jeans or heavy fabric. Maximum roll weight: 300Kg.