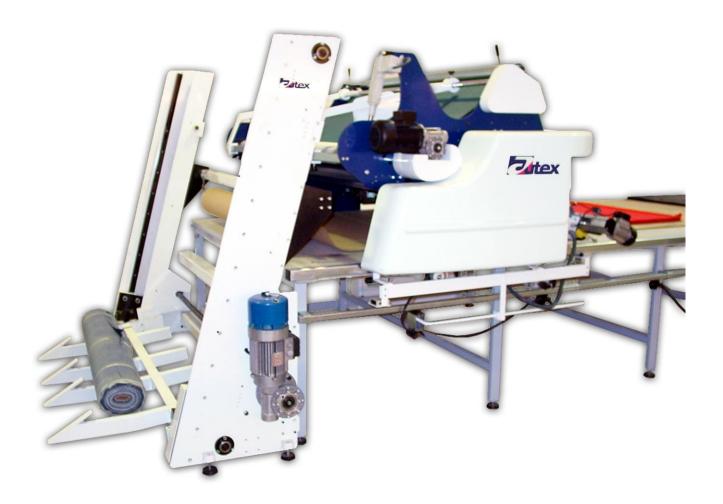

The second type loads from the floor and can be attached to the spreading table or to a transfer table; they can be self assisted as well.

Loader attached to the models Linea Pro and Linea Plus spreading machines. It loads the fabric rolls from the table to the cradle. Maximum roll weight: 100Kg.

Loader for Linea Pro spreading machine. It loads from the floor to the cradle. Maximum roll weight: 100Kg.

Loader for Linea Plus spreading machine. It loads from the floor to the cradle. Maximum roll weight: 100Kg.