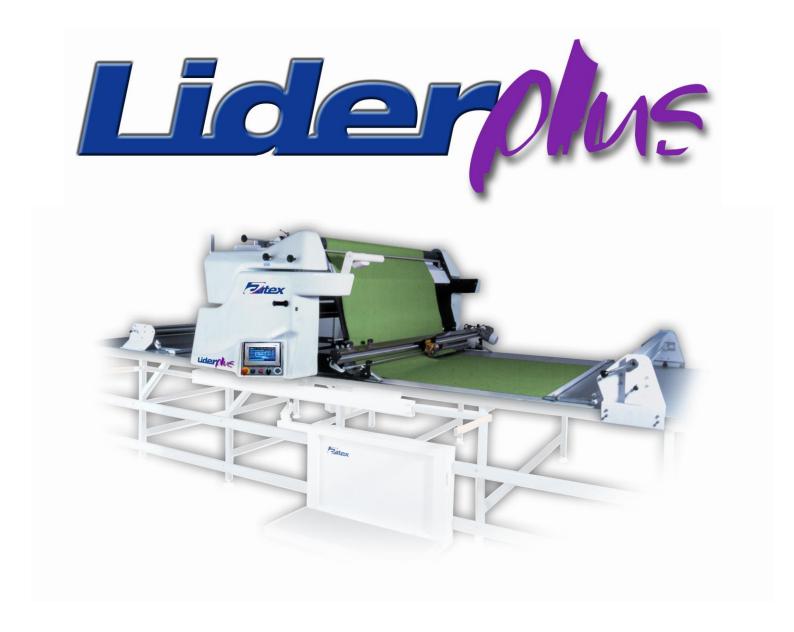

NOWADAYS, IT IS NECESSARY TO GIVE SOMETHING ELSE APART FROM QUALITY AND TECHNOLOGY. AUTEX GIVES A PLUS: EXPERIENCE

Lider Plus is an automatic spreading machine with the best spread quality in the market. Supplied by a Roll Loader System from the Table to a built-in cradle, a single conveyor belt across the usable width of the machine. It can unroll any type of fabric quickly and naturally preventing marks on delicate fabrics caused by the partial tension from conventional multiple belt systems. Lider Plus complies with strict EU safety standards.