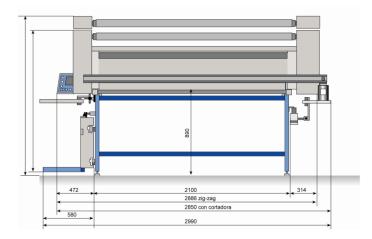

## **TECHNICAL CHARACTERISTICS**

- Equipped with robotic technology.
- Automatic check control system.
- Speed variation from 0 to 100 metres/minute.
- · High-speed cutting variation.
- Feed by highly sensitive infra-red sensor.
- Intelligent detector at end of stack with return to load point.
- · Automatic spread height detector.
- Machine driven by four-wheels.
- Software program to connect the zigzag with cut.
- Program to count meters per roll, working time and total meters per spread.
- Intelligent control handle.
- Feeding system by cradle, a one piece double conveyor belt.
- One single conveyor belt system prevents marking the fabric and problems caused by loose threads falling between rollers on multiple conveyor belt system.
- · Automatic threading and unthreading.
- Fabrics rewinding to remove faulting or colour variation.
- Device to spread the other side of the fabric roll.
- Tension Free System. Spread elastic fabrics without tension.
- Programmed feeding.
- Automatic feeding.
- Digital touch screen with parameter and information on functions.
- It can perform normal, programmed and scale spreads.
- Self-adjusting brakes ramp according to spread of machine.
- Adjustable acceleration.
- Safety brake in case of power failure.
- Maximum roll weight recommended: 100kg.
- · Maximum diameter of the roll: 60cm.
- Maximum height of the spreading: 22cm.
- Maximum height for manual loading: 0.9mts.
- Power consumes: 2.6kw.