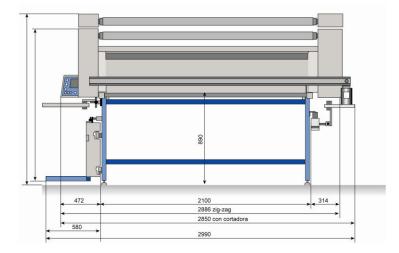

## **TECHNICAL CHARACTERISTICS**

- Equipped with robotic technology.
- Automatic check control system.
- Speed variation from 0 to 100 metres/minute.
- High-speed cutting variation.
- Feed by highly sensitive infra-red sensor.
- Intelligent detector at end of stack with return to load point.
- Automatic spread height detector.
- Machine driven by four-wheels.
- Software program to connect the zigzag with cut.
- Program to count meters per roll, working time and total meters per spread.
- Intelligent control handle.
- Feeding system by cradle, a one piece double conveyor belt.
- One single conveyor belt system prevents marking the fabric and problems caused by loose threads falling between rollers on multiple conveyor belt system.
- Roll bar for feeding from roll without cradle system
- · Automatic threading and unthreading.
- Fabrics rewinding to remove faulting or colour variation.
- Device to spread the other side of the fabric roll.
- Tension Free System. Spread elastic fabrics without tension.
- Programmed feeding.
- Automatic feeding.
- Digital touch screen with parameter and information on functions.
- It can perform normal, programmed and scale spreads.
- Self-adjusting brakes ramp according to spread of machine.
- · Adjustable acceleration.
- Safety brake in case of power failure.
- Maximum roll weight recommended: 100kg.
- Maximum diameter of the roll: 60cm.
- · Maximum height of the spreading: 22cm.
- Maximum height for manual loading: 0.9mts.
- Power consumes: 2.6kw.