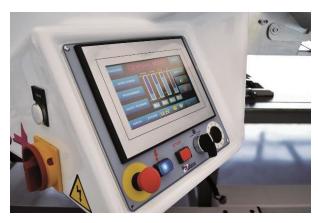

## **TECHNICAL CHARACTERISTICS**

- Equipped with robotic technology.
- Automatic check control system.
- Speed variation from 0 to 100 metres/minute.
- High-speed cutting variation.
- Feed by highly sensitive infra-red sensor.
- Intelligent detector at end of stack with return to load point.
- Automatic spread height detector.
- Machine driven by four-wheels.
- Software program to connect the zigzag with cut.
- Program to count meters per roll, working time and total meters per spread.
- Intelligent control handle.
- Feeding system by cradle, a one piece double conveyor belt.
- One single conveyor belt system prevents marking the fabric and problems caused by loose threads falling between rollers on multiple conveyor belt system.
- Roll bar for feeding from roll without cradle system
- · Automatic threading and unthreading.
- Fabrics rewinding to remove faulting or colour variation.
- Device to spread the other side of the fabric roll.
- Tension Free System. Spread elastic fabrics without tension.
- Programmed feeding.
- Automatic feeding.
- Digital touch screen with parameter and information on functions.
- It can perform normal, programmed and scale spreads.
- Self-adjusting brakes ramp according to spread of machine.
- · Adjustable acceleration.
- Safety brake in case of power failure.
- Maximum roll weight recommended: 100kg.
- Maximum diameter of the roll: 60cm.
- · Maximum height of the spreading: 22cm.
- Maximum height for manual loading: 0.9mts.
- Power consumes: 2.6kw.