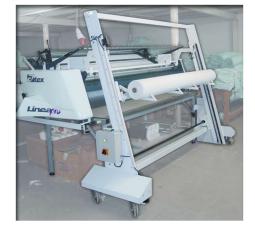

Cargo Loader attached to the models Linea Pro and Linea Plus spreading machines. It loads the fabric rolls from the table to the cradle. Maximum roll weight: 100Kg.

Cargo Loader attached to the Linea Pro spreading machine. Loads the fabric rolls from the table to the cradle or to the support bar system. Maximum roll weight: 100Kg.

Cargo 1 Loader attached to the Linea Plus spreading machine. It has the same characteristics of Cargo 80.

**Cargo 100** Loader for Linea Pro spreading machine. It loads from the floor to the cradle. Maximum roll weight: 100K