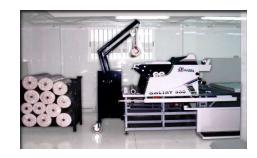

Cargo200 Loader for Linea Plus spreading machine. It loads from the floor to the cradle. Maximum roll weight: 100Kg.

Cargo 00 Loader for Goliat 300 folding cradle spreading machine. It loads and unloads from the floor to the cradle and is specially design for jeans or heavy fabric. Maximum roll weight: 300Kg.