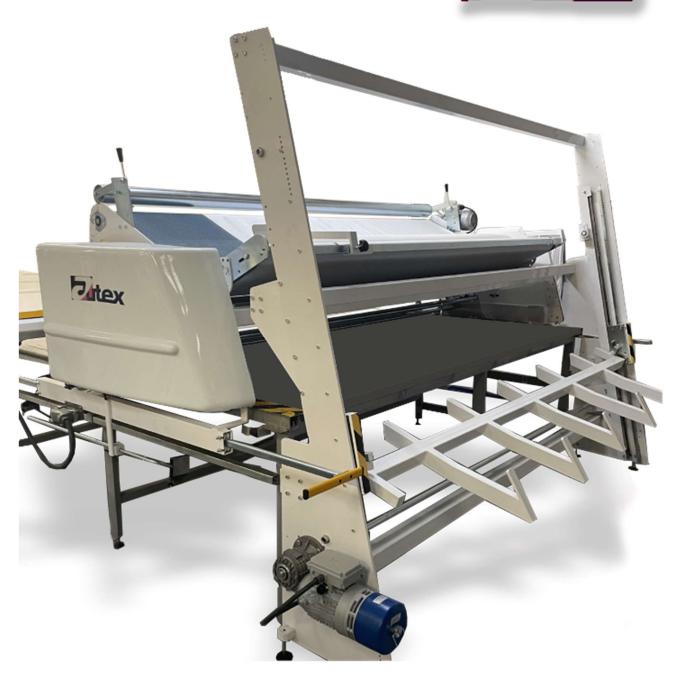

Cargo Loader attached to the models Linea Pro and Linea Plus spreading machines. It loads the fabric rolls from the table to the cradle. Maximum roll weight: 100Kg.

Cargo Loader attached to the Linea Pro spreading machine. Loads the fabric rolls from the table to the cradle or to the support bar system. Maximum roll weight: 100Kg.

Cargo 1 Loader attached to the Linea Plus spreading machine. It has the same characteristics of Cargo 80.

**Cargo 100** Loader for Linea Pro spreading machine. It loads from the floor to the cradle. Maximum roll weight: 100K