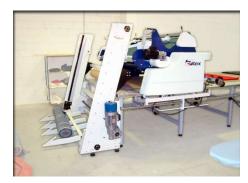

Cargo Loader attached to the models Linea Pro and Linea Plus spreading machines. It loads the fabric rolls from the table to the cradle. Maximum roll weight: 100Kg.

Cargo Loader attached to the Linea Pro spreading machine. Loads the fabric rolls from the table to the cradle or to the support bar system. Maximum roll weight: 100Kg.

Cargo 1 Loader attached to the Linea Plus spreading machine. It has the same characteristics of Cargo 80.

**Cargo 100** Loader for Linea Pro spreading machine. It loads from the floor to the cradle. Maximum roll weight: 100K