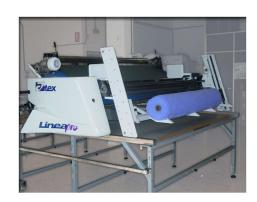

Cargo Loader attached to the models Linea Pro and Linea Plus spreading machines. It loads the fabric rolls from the table to the cradle. Maximum roll weight: 100Kg.

Cargo Loader attached to the Linea Pro spreading machine. Loads the fabric rolls from the table to the cradle or to the support bar system. Maximum roll weight: 100Kg.

Cargo 1 Loader attached to the Linea Plus spreading machine. It has the same characteristics of Cargo 80.

**Cargo 100** Loader for Linea Pro spreading machine. It loads from the floor to the cradle. Maximum roll weight: 100K