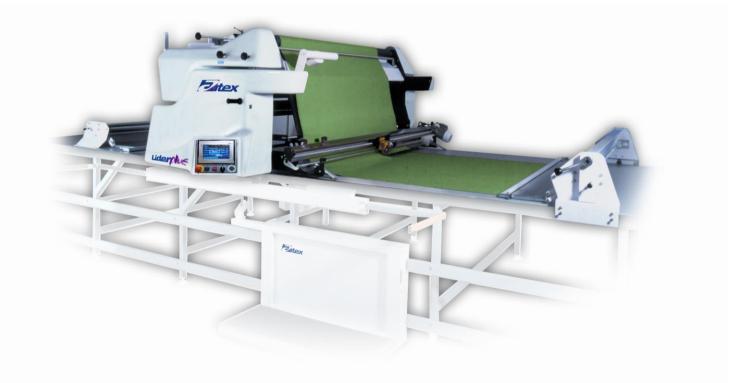

## NOWADAYS, IT IS NECESSARY TO GIVE SOMETHING ELSE APART FROM QUALITY AND TECHNOLOGY. AUTEX GIVES A PLUS: 50 YEARS EXPERIENCE

Lider Plus is an automatic spreading machine with the best spread quality in the market. Supplied by a Roll Loader System from the Table to a built-in cradle, a single conveyor belt across the usable width of the machine. It can unroll any type of fabric quickly and naturally preventing marks on delicate fabrics caused by the partial tension from conventional multiple belt systems. Lider Plus complies with strict EU safety standards.