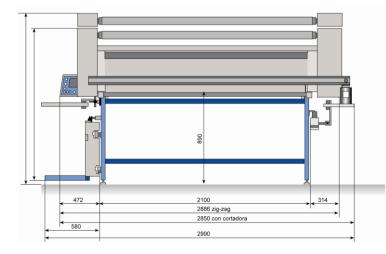

## **TECHNICAL CHARACTERISTICS**

- Equipped with robotic technology.
- Automatic check control system.
- Speed variation from 0 to 100 metres/minute.
- High-speed cutting variation.
- Feed by highly sensitive infra-red sensor.
- Intelligent detector at end of stack with return to load point.
- Automatic spread height detector.
- Machine driven by four-wheels.
- Software program to connect the zigzag with cut.
- Program to count meters per roll, working time and total meters per spread.
- Intelligent control handle.
- Feeding system by cradle, a one piece double conveyor belt.
- One single conveyor belt system prevents marking the fabric and problems caused by loose threads falling between rollers on multiple conveyor belt system.
- Roll bar for feeding from roll without cradle system
- Automatic threading and unthreading.
- Fabrics rewinding to remove faulting or colour variation.
- Device to spread the other side of the fabric roll.
- Tension Free System. Spread elastic fabrics without tension.
- Programmed feeding.
- Automatic feeding.
- **Digital touch screen** with parameter and information on functions.
- It can perform normal, programmed and scale spreads.
- Self-adjusting brakes ramp according to spread of machine.
- Adjustable acceleration.
- Safety brake in case of power failure.
- Maximum roll weight recommended: 100kg.
- Maximum diameter of the roll: 60cm.
- Maximum height of the spreading: 22cm.
- Maximum height for manual loading: 0.9mts.
- Power consumes: 2.6kw.