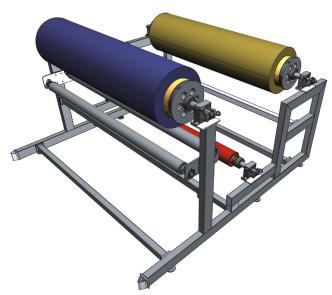

## THE AUTEX FEEDER RF-3 MULTIPLE ROLL FEEDER IS AN UNWINDING UNIT THAT MOUNTS 3 INDEPENDENT PASSIVE ROLL BARS, ALLOWING THE USE OF ANY OF THE 3 ROLLS AT ANY TIME.

The **Autex Feeder RF-3** is an unwinding unit designed to unwind rolls of material. The RF-2 multiple roll feeder is an unwinding unit that mounts 3 independent passive roll bars, allowing the use of any of the 3 rolls at any time. Each roll bar incorporates an adjustable brake and a set of cones tailored to the customer's required size.

Overview of the Autex Feeder RF-3

Autex Feeder RF-3 Fabric Threading

C/Can Negoci, 18 - P.I. Can Negoci 08310 Argentona - Barcelona – Spain Telephone: 0034 93 7589325 <u>ventas@autex-int.com</u> – www.autex-int.com