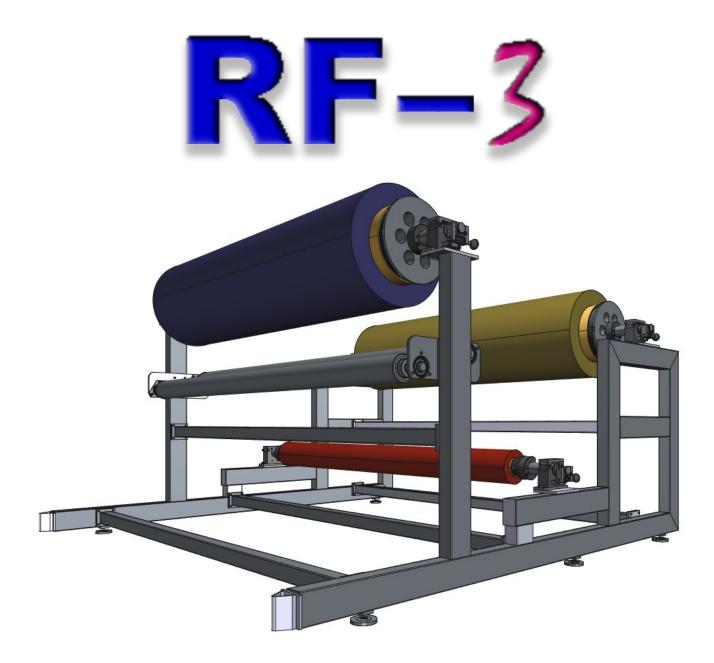

## THE AUTEX FEEDER RF-3 MULTIPLE ROLL FEEDER IS AN UNWINDING UNIT THAT MOUNTS 3 INDEPENDENT PASSIVE ROLL BARS, ALLOWING THE USE OF ANY OF THE 3 ROLLS AT ANY TIME.

The **Autex Feeder RF-3** is an unwinding unit designed to unwind rolls of material. The RF-2 multiple roll feeder is an unwinding unit that mounts 3 independent passive roll bars, allowing the use of any of the 3 rolls at any time. Each roll bar incorporates an adjustable brake and a set of cones tailored to the customer's required size.

Overview of the Autex Feeder RF-3

Autex Feeder RF-3 Fabric Threading

C/Can Negoci, 18 - P.I. Can Negoci 08310 Argentona - Barcelona – Spain Telephone: 0034 93 7589325 <u>ventas@autex-int.com</u> – www.autex-int.com