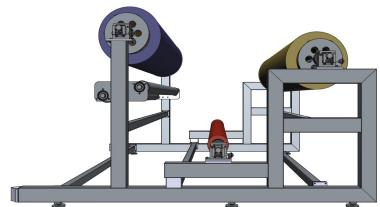

## THE AUTEX FEEDER RF-3 MULTIPLE ROLL FEEDER IS AN UNWINDING UNIT THAT MOUNTS 3 INDEPENDENT PASSIVE ROLL BARS, ALLOWING THE USE OF ANY OF THE 3 ROLLS AT ANY TIME.

The **Autex Feeder RF-3** is an unwinding unit designed to unwind rolls of material. The RF-2 multiple roll feeder is an unwinding unit that mounts 3 independent passive roll bars, allowing the use of any of the 3 rolls at any time. Each roll bar incorporates an adjustable brake and a set of cones tailored to the customer's required size.

Overview of the Autex Feeder RF-3

Autex Feeder RF-3 Fabric Threading

C/Can Negoci, 18 - P.I. Can Negoci 08310 Argentona - Barcelona – Spain Telephone: 0034 93 7589325 <u>ventas@autex-int.com</u> – www.autex-int.com