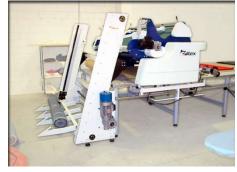

Cargo 1 Loader attached to the Linea Plus spreading machine. It has the same characteristics of Cargo 80.

**Cargo 100** Loader for Linea Pro spreading machine. It loads from the floor to the cradle. Maximum roll weight: 100K

Cargo200 Loader for Linea Plus spreading machine. It loads from the floor to the cradle. Maximum roll weight: 100Kg.

**Cargo** 00 Loader fixed to table for Goliat 500 folding cradle spreading machine. It has same characteristics of Cargo 300 with a maximum roll weight of 500Kg.