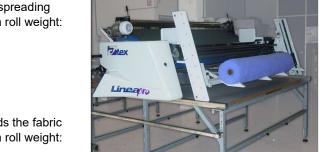

**Cargo** Loader attached to the models Linea Pro and Linea Plus spreading machines. It loads the fabric rolls from the table to the cradle. Maximum roll weight: 100Kg.

**Cargo** Loader attached to the Linea Pro spreading machine. Loads the fabric rolls from the table to the cradle or to the support bar system. Maximum roll weight: 100Kg.