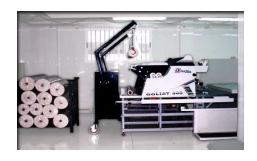

Cargo Loader for Tecno spreading machine. It loads from the floor to the cradle. Maximum roll weight: 100Kg.

**CarJeans** Loader for Goliat 300 spreading machine special for jean fabric rolls. It loads and unloads with a support bar from the floor to the cradle. Maximum roll weight: 300Kg.