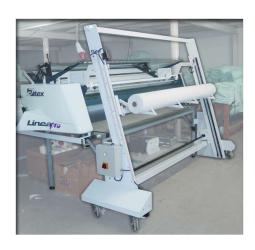

**Cargo** Loader attached to the models Linea Pro and Linea Plus spreading machines. It loads the fabric rolls from the table to the cradle. Maximum roll weight: 100Kg.

**Cargo** Loader attached to the Linea Pro spreading machine. Loads the fabric rolls from the table to the cradle or to the support bar system. Maximum roll weight: 100Kg.