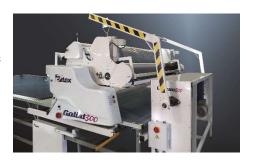

Cargo200 Loader for Linea Plus spreading machine. It loads from the floor to the cradle. Maximum roll weight: 100Kg.

**Cargo** 00 Loader fixed to table for Goliat 500 folding cradle spreading machine. It has same characteristics of Cargo 300 with a maximum roll weight of 500Kg.