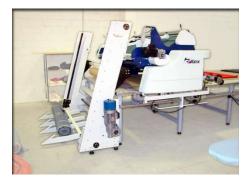

Autex has two types of loaders: the first one loads from the table and is attached to the machine; this system helps us to load from any point of the table.

The second type loads from the floor and can be attached to the spreading table or to a transfer table; they can be selfassisted as well.