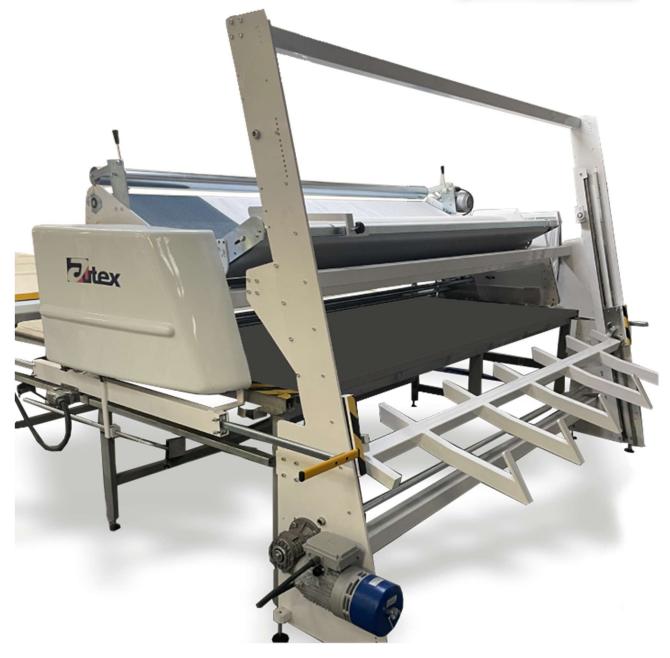

**Cargo** Loader attached to the models Linea Pro and Linea Plus spreading machines. It loads the fabric rolls from the table to the cradle. Maximum roll weight: 100Kg.

**Cargo** Loader attached to the Linea Pro spreading machine. Loads the fabric rolls from the table to the cradle or to the support bar system. Maximum roll weight: 100Kg.

**Cargo** Loader attached to the Linea Plus spreading machine. It has the same characteristics of Cargo 80.

**Cargo100** Loader for Linea Pro spreading machine. It loads from the floor to the cradle. Maximum roll weight: 100K