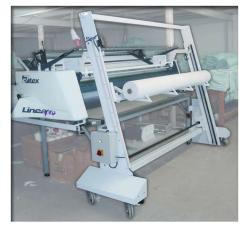

**Cargo** Loader attached to the models Linea Pro and Linea Plus spreading machines. It loads the fabric rolls from the table to the cradle. Maximum roll weight: 100Kg.

**Cargo** Loader attached to the Linea Pro spreading machine. Loads the fabric rolls from the table to the cradle or to the support bar system. Maximum roll weight: 100Kg.

**Cargo** Loader attached to the Linea Plus spreading machine. It has the same characteristics of Cargo 80.

**Cargo100** Loader for Linea Pro spreading machine. It loads from the floor to the cradle. Maximum roll weight: 100K