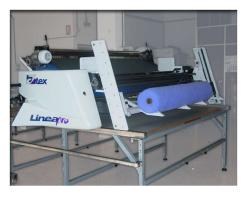

**Cargo** Loader attached to the models Linea Pro and Linea Plus spreading machines. It loads the fabric rolls from the table to the cradle. Maximum roll weight: 100Kg.

**Cargo** Loader attached to the Linea Pro spreading machine. Loads the fabric rolls from the table to the cradle or to the support bar system. Maximum roll weight: 100Kg.

**Cargo** Loader attached to the Linea Plus spreading machine. It has the same characteristics of Cargo 80.

**Cargo100** Loader for Linea Pro spreading machine. It loads from the floor to the cradle. Maximum roll weight: 100K