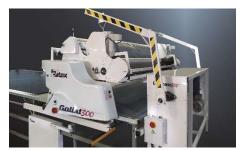

Cargo 00 Loader fixed to table for Goliat 500 folding cradle spreading machine. It has same characteristics of Cargo 300 with a maximum roll weight of 500Kg.

**Cargo(00** Loader for Tecno spreading machine. It loads from the floor to the cradle. Maximum roll weight: 100Kg.