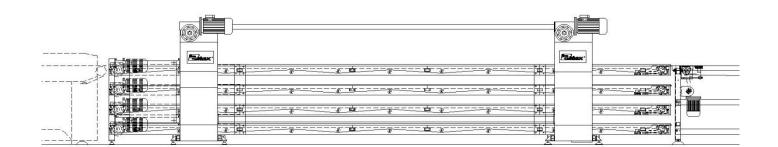

#### STOCKMARK-4: THE NEW AUTEX RANGE

The **Stockmark-4** model consists of a **four-level conveyor table**, all levels synchronized with each other and with the spreading and cutting systems. Perfect for production lines that require a continuous and automated lay transfer flow.

- ✓ Perfectly aligned transfer
- ✓ No dragging or shifting issues
- √ Tension-free transmission
- √ Space between levels: 90 mm
- √ Fully automatic system

- ✓ Working width: up to 2.200 mm
- ✓ Working length: up to 12.000 mm
- √ Synchronized control panel
- ✓ PVC conveyor belts
- ✓ Optional rail transfer system
- √ Motor power: 9 HP three-phase