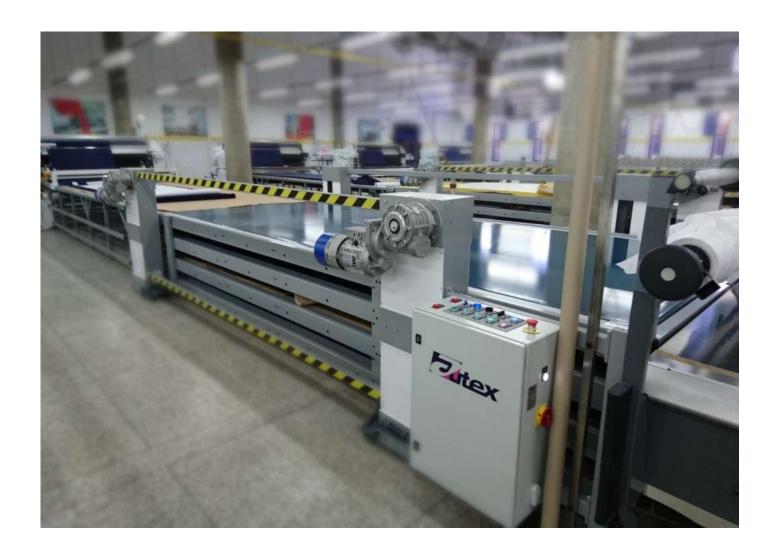

#### STOCKMARK, BOOST YOUR PRODUCTION

**STOCKMARK** is the ideal solution to feed the automatic cutting system while storing the lays in a synchronized and efficient way. Designed to work seamlessly with your spreading and cutting systems, this conveyor table maximizes performance, reduces downtime, and ensures accurate, hassle-free transfers.

#### STOCKMARK-4: THE NEW AUTEX RANGE

The **Stockmark-4** model consists of a **four-level conveyor table**, all levels synchronized with each other and with the spreading and cutting systems. Perfect for production lines that require a continuous and automated lay transfer flow.