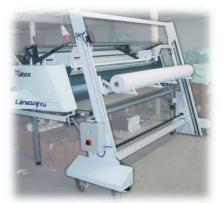

# > Floor Loaders

- CARGO100 / CARGO200 / CARGO600
  Load from floor to cradle, adapted to Línea Pro, Plus, and Tecno. Up to 100 kg.
- CARGO300 / CARGO500 / CARGOJEANS 300 Designed for Goliat 300 and 500, ideal for heavy fabrics such as denim, with capacities from 300 to 500 kg.