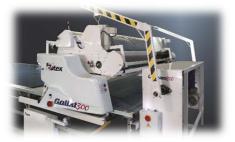

# > Floor Loaders

- CARGO100 / CARGO200 / CARGO600
  Load from floor to cradle, adapted to Línea Pro, Plus, and Tecno. Up to 100 kg.
- CARGO300 / CARGO500 / CARGOJEANS 300 Designed for Goliat 300 and 500, ideal for heavy fabrics such as denim, with capacities from 300 to 500 kg.