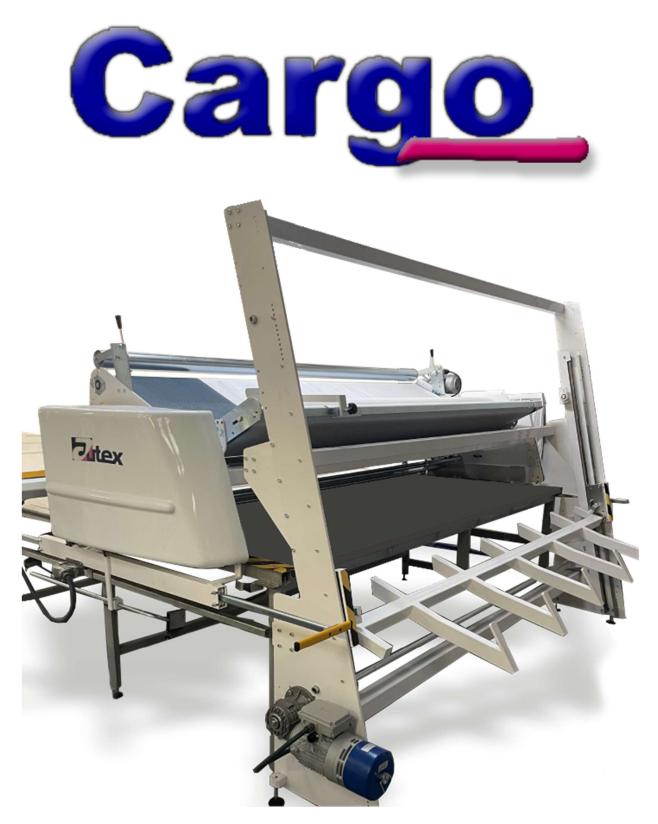

# Smart, robust, and customized solutions for efficient fabric roll handling.

Autex presents the CARGO range a complete set of roll loaders designed to simplify, optimize, and automate the roll loading process on spreading machines. Developed for different fabric types, weights, and production setups, Autex loaders ensure safety, productivity, and ergonomics in every operation.

#### > Tabletop Loaders

 CARGO60 / CARGO80 / CARGO81 Mounted on the machine, they load rolls from the table to the cradle. Models for Línea Pro and Línea Plus, up to 100 kg.

# > Floor Loaders

- CARGO100 / CARGO200 / CARGO600
  Load from floor to cradle, adapted to Línea Pro, Plus, and Tecno. Up to 100 kg.
- CARGO300 / CARGO500 / CARGOJEANS 300 Designed for Goliat 300 and 500, ideal for heavy fabrics such as denim, with capacities from 300 to 500 kg.