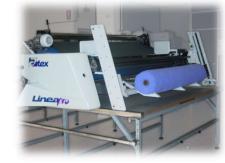

# > Floor Loaders

- CARGO100 / CARGO200 / CARGO600
  Load from floor to cradle, adapted to Línea Pro, Plus, and Tecno. Up to 100 kg.
- CARGO300 / CARGO500 / CARGOJEANS 300 Designed for Goliat 300 and 500, ideal for heavy fabrics such as denim, with capacities from 300 to 500 kg.