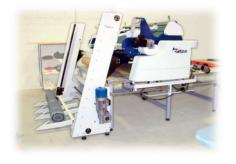

#### > Tabletop Loaders

 CARGO60 / CARGO80 / CARGO81 Mounted on the machine, they load rolls from the table to the cradle. Models for Línea Pro and Línea Plus, up to 100 kg.