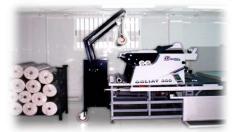

# Smart, robust, and customized solutions for efficient fabric roll handling.

Autex presents the CARGO range a complete set of roll loaders designed to simplify, optimize, and automate the roll loading process on spreading machines. Developed for different fabric types, weights, and production setups, Autex loaders ensure safety, productivity, and ergonomics in every operation.

# > Floor Loaders

- CARGO100 / CARGO200 / CARGO600
  Load from floor to cradle, adapted to Línea Pro, Plus, and Tecno. Up to 100 kg.
- CARGO300 / CARGO500 / CARGOJEANS 300 Designed for Goliat 300 and 500, ideal for heavy fabrics such as denim, with capacities from 300 to 500 kg.