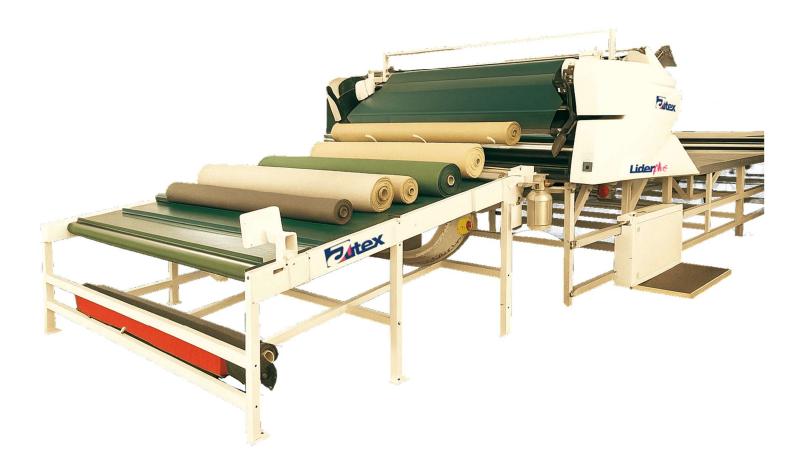

# Optimize roll changes without stopping production

**STOCKAR** is an automated system designed for machines that work with continuous roll changes. Its goal is to eliminate downtime and maximize operational efficiency.

Compatible with the AUTEX automatic spreader model Líder Plus, it is also ideal for companies that need to:

- Change rolls without finishing the previous one.
- Prepare pieces before spreading.
- Rampa para piezas o tubos no utilizados
- Optimize labor by reducing manual handling.

Thanks to its automatic loading platform, it collects the roll in use or the empty tube and loads the next roll in seconds. STOCKAR can also be integrated with AUTEX loaders: Cargo-80, 100, 300, 500, and Cartecno, placing the roll directly into the spreader cradle.

## **TECHNICAL FEATURES**

- Sturdy iron frame hasis de hierro Chasis de hierro robusto
- Full-width conveyor belt anda transportadora de ancho completo
- Ramp for unused pieces or cardboard tubes
- Control buttons at both ends
- Rear loading and front output