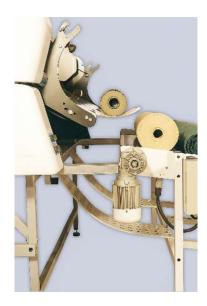

Thanks to its automatic loading platform, it collects the roll in use or the empty tube and loads the next roll in seconds. STOCKAR can also be integrated with AUTEX loaders: Cargo-80, 100, 300, 500, and Cartecno, placing the roll directly into the spreader cradle.

## **TECHNICAL FEATURES**

- Sturdy iron frame hasis de hierro Chasis de hierro robusto
- Full-width conveyor belt anda transportadora de ancho completo
- Ramp for unused pieces or cardboard tubes
- Control buttons at both ends
- Rear loading and front output