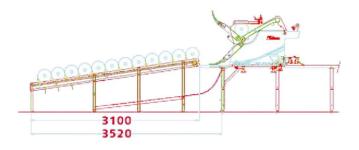

### **AVAILABLE CAPACITIES**

STOCKAR is available in three versions depending on roll storage capacity:

#### STOCKAR STANDARD

 7 rolls Ø25 cm / 5 rolls Ø35 cm / 4 rolls Ø50 cm / 3 rolls Ø70 cm

#### STOCKAR MEDIUM

 12 rolls Ø25 cm / 8 rolls Ø35 cm / 6 rolls Ø50 cm / 5 rolls Ø70 cm

#### STOCKAR EXTRA

 16 rolls Ø25 cm / 11 rolls Ø35 cm / 8 rolls Ø50 cm / 6 rolls Ø70 cm