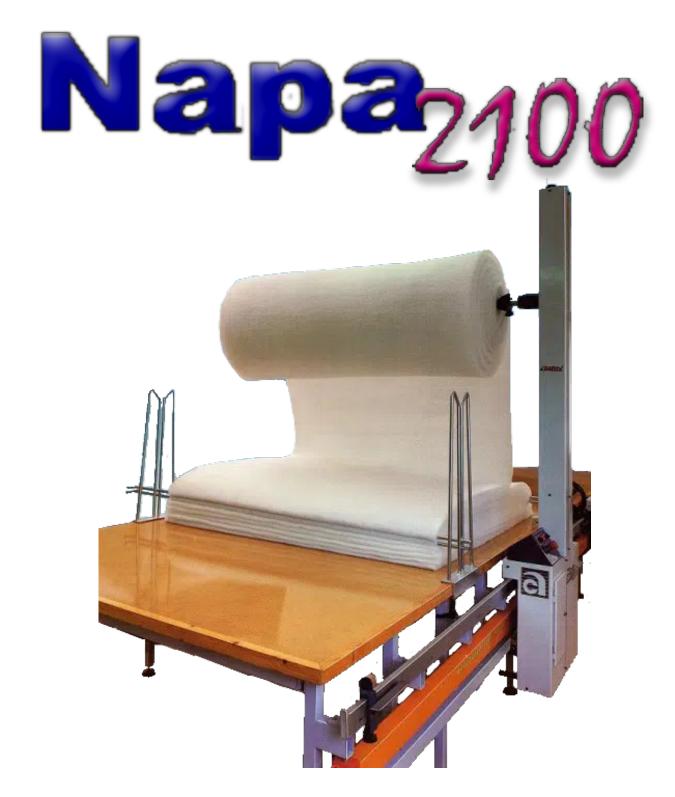

### **AUTOMATIC SPREADER NAPA 2100**

### SPECIALLY DESIGNED FOR WADDING AND PADDED MATERIALS

The **NAPA 2100** is the ideal solution for effortless and efficient spreading of bulky materials such as wadding and padding. Built for maximum performance with large-size pieces, it allows safe and easy handling—even by a single operator.

## **KEY ADVANTAGES**

- High spreading capacity: Lifts materials up to 1.65 meters, allowing layers of up to 1 meter in height.
- Easy single-operator loading: Side-mounted support bar simplifies loading from just one end.
- Fully automated movement: Automatic side-to-side shifting with adjustable stop timing for smooth zigzag rod changes.
- Effort-saving system: Mechanical lifting device raises materials without physical effort.

# **TECHNICAL SPECIFICATIONS**

- Movement speed: 25 m/min
- Adjustable delay time: From 0.18 to 18 seconds
- Max. load capacity: 50 kgPower consumption: 0.350 kW
- Usable width (standard): 180 cm (customizable)
- Table width: 190 cmTotal width: 230 cm
- Max. spreading height: 100 cm