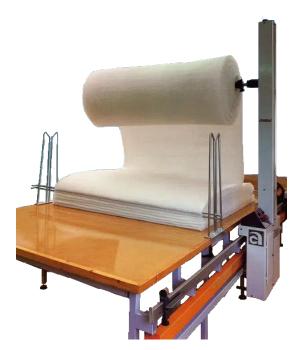

### **AUTOMATIC SPREADER NAPA 2100**

### SPECIALLY DESIGNED FOR WADDING AND PADDED MATERIALS

The **NAPA 2100** is the ideal solution for effortless and efficient spreading of bulky materials such as wadding and padding. Built for maximum performance with large-size pieces, it allows safe and easy handling—even by a single operator.

## **KEY ADVANTAGES**

- High spreading capacity: Lifts materials up to 1.65 meters, allowing layers of up to 1 meter in height.
- Easy single-operator loading: Side-mounted support bar simplifies loading from just one end.
- Fully automated movement: Automatic side-to-side shifting with adjustable stop timing for smooth zigzag rod changes.
- Effort-saving system: Mechanical lifting device raises materials without physical effort.

# **TECHNICAL SPECIFICATIONS**

- Movement speed: 25 m/min
- Adjustable delay time: From 0.18 to 18 seconds
- Max. load capacity: 50 kgPower consumption: 0.350 kW
- Usable width (standard): 180 cm (customizable)
- Table width: 190 cmTotal width: 230 cm
- Max. spreading height: 100 cm